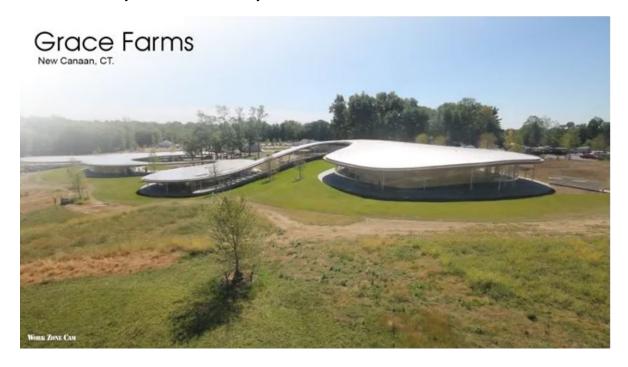

## Timelapse recording the construction of the project of Grace Farms SANAA 07:00 - 19 March 2016 by Eric Oh Translated by Romullo Baratto

Grace Farms, designed by SANAA, perfectly illustrates the sinuous and elegant style of Japanese office, combining the use of glass and structure to create spaces as fluids that are hard to believe when you see a photograph.

A timelapse video performed by Work Zone Cam shows the construction of this project, recording the period between September 2013 and October 2015. The Work Zone Cam worked with the Paratus Group - project manager - to document the work of the construction process including its central element: the River, a covershaped ribbon that perfectly blend with the landscape.